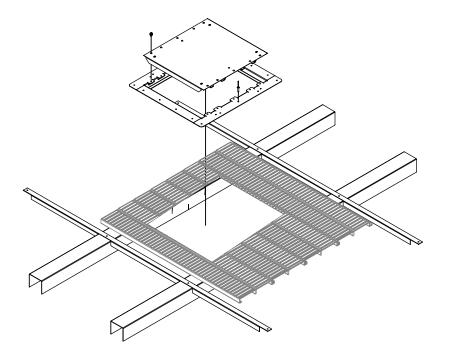

It is recommended that a hole be cut in the approximate center of the Floor Door location to check the location of the floor supports. Do Not cut into the floor supports when installing the floor doors as this may weaken the floor.

Find the location for the floor door by measuring from the inside edge of the gearbox basket to the recommended edge of the cover. Mark this location. The distance from the inside edge of the gearbox basket to the edge of the floor door is 36-1/4". Find the plank nearest the center of the gearbox and mark four planks out each direction. Mark out a rectangle 17" long by 15" wide as shown in the diagram below and cut. Lay Frame in place and pop rivet. Fasten down Floor Door using Screws provided.