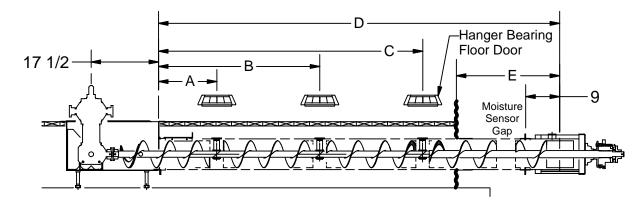

Follow measurements in Figure 2 on the next page to cut locations for the Hanger Bearing Floor Doors.

698-Series 8" Dri-Flo Horz. Unloader w/1" Drive Shaft, Replaceable Hanger Bearings

| DF-500,1000<br>w/Hngr Brgs | Bin<br>Dia | Hngr Brgs/Floor Door Positions<br>From Inside of GB Basket |          |      | Basket to<br>Discharge | Bin Wall To<br>Discharge |
|----------------------------|------------|------------------------------------------------------------|----------|------|------------------------|--------------------------|
|                            |            | А                                                          | В        | С    | D                      | E                        |
| 698D-001A                  | 24FT       | 90-3/8"                                                    | *        | *    | 172"                   | 45-5/8"                  |
| 698E-001A                  | 27FT       | 38"                                                        | 122"     | *    | 191"                   | 46-5/8"                  |
| 698F-001A                  | 30FT       | 56"                                                        | 116"     | *    | 209-1/2"               | 47-1/8"                  |
| 698G-001A                  | 33FT       | 68-1/2"                                                    | 152-1/2" | *    | 233-1/2"               | 53-1/8"                  |
| 698I-001A                  | 36FT       | 68-1/2"                                                    | 176"     | *    | 257"                   | 58-5/8"                  |
| 698J-001A                  | 42FT       | 103"                                                       | 211"     | *    | 304"                   | 69-5/8"                  |
| 698K-001A                  | 48FT       | 55"                                                        | 151"     | 247" | 328"                   | 57-5/8"                  |

## 705 Series 8" Hi-Tork Dri-Flo Horz. Unloader w/1-1/4" Drive Shaft, Replaceable Hanger Bearings

| HTDF<br>w/Hngr Brgs                              | Bin<br>Dia.                  | Hngr Brgs/Floor Door Positions<br>From Inside of GB Basket |                               |             | Basket to<br>Discharge                       | Bin Wall to<br>Discharge                 |
|--------------------------------------------------|------------------------------|------------------------------------------------------------|-------------------------------|-------------|----------------------------------------------|------------------------------------------|
|                                                  |                              | А                                                          | В                             | С           | D                                            | E                                        |
| 705D-001A<br>705E-001A<br>705F-001A<br>705G-001A | 24FT<br>27FT<br>30FT<br>33FT | 90 3/8"<br>38"<br>56"<br>68-1/2"                           | *<br>122"<br>116"<br>152-1/2" | *<br>*<br>* | 171-3/8"<br>190-3/8"<br>208-3/8"<br>232-7/8" | 45-3/8"<br>46-3/8"<br>46-3/8"<br>52-7/8" |
| 705I-001A<br>705J-001A                           | 36FT<br>42FT                 | 68-1/2"<br>103"                                            | 176"<br>211"                  | *           | 256 3/8"<br>303-3/8"                         | 58-3/8"<br>69-3/8"                       |
| 705K-001A                                        | 48FT                         | 55"                                                        | 151"                          | 247"        | 327-3/8"                                     | 57-3/8"                                  |

Figure 2.