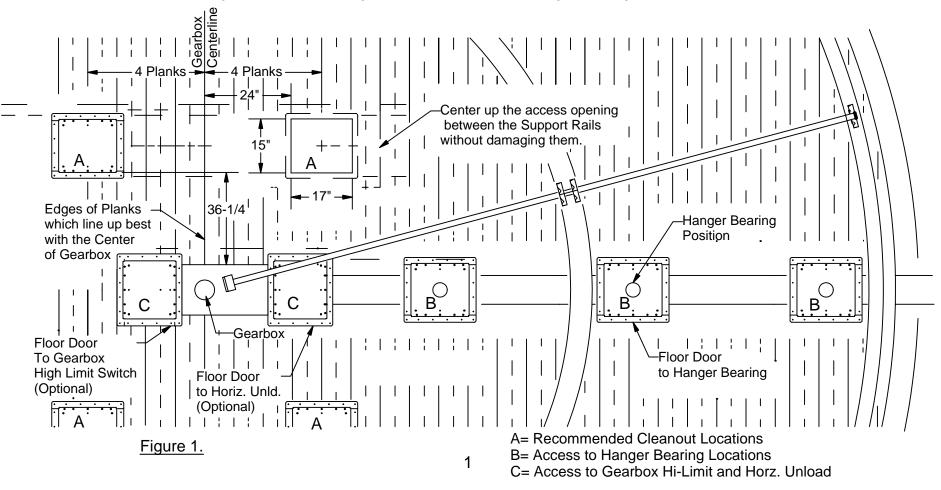

It is recommended that a hole be cut in the approximate center of the Floor Door location to check the location of the floor supports. Do Not cut into the floor supports when installing the floor doors as this may weaken the floor.

Find the location for the floor door by measuring from the inside edge of the gearbox basket to the recommended edge of the cover. Mark this location. The distance from the inside edge of the gearbox basket to the edge of the floor door is 36-1/4". Find the plank nearest the center of the gearbox and mark four planks out each direction. Mark out a rectangle 17" long by 15" wide as shown in the diagram below and cut. Lay Frame in place and pop rivet. Fasten down Floor Door using Screws provided.